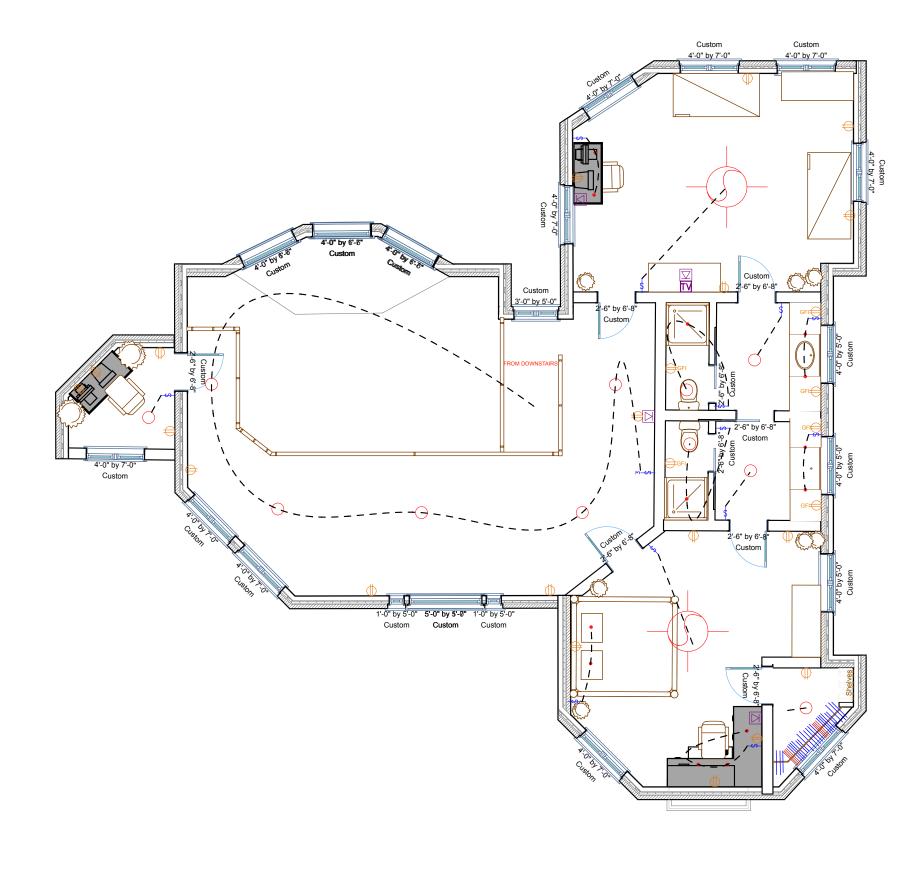

## SECOND FLOOR ELECTRICAL

|                  | STEVENSON HIGH SCHOOL<br>TECHNOLOGY EDUCATION DEPARTMENT<br>TECHNICAL DRAWING PROGRAM<br>ADVANCED TECHNICAL DRAWING | PORT CLINTON HOME WITH<br>DIMENTIONS<br>MIKE AND DIANE MILLER<br>22694 ELEANOR CT<br>KILDEER, ILLINOS 60047 |        |        |          | SRM ARCHITECTURAL GROUP<br>22694 ELEANOR CT<br>KILDEER, ILLINOIS 60047 |  |
|------------------|---------------------------------------------------------------------------------------------------------------------|-------------------------------------------------------------------------------------------------------------|--------|--------|----------|------------------------------------------------------------------------|--|
| School of Design |                                                                                                                     | "SCOTT MILLER"                                                                                              | "DATE" | "FULL" | "1 OF 1" |                                                                        |  |